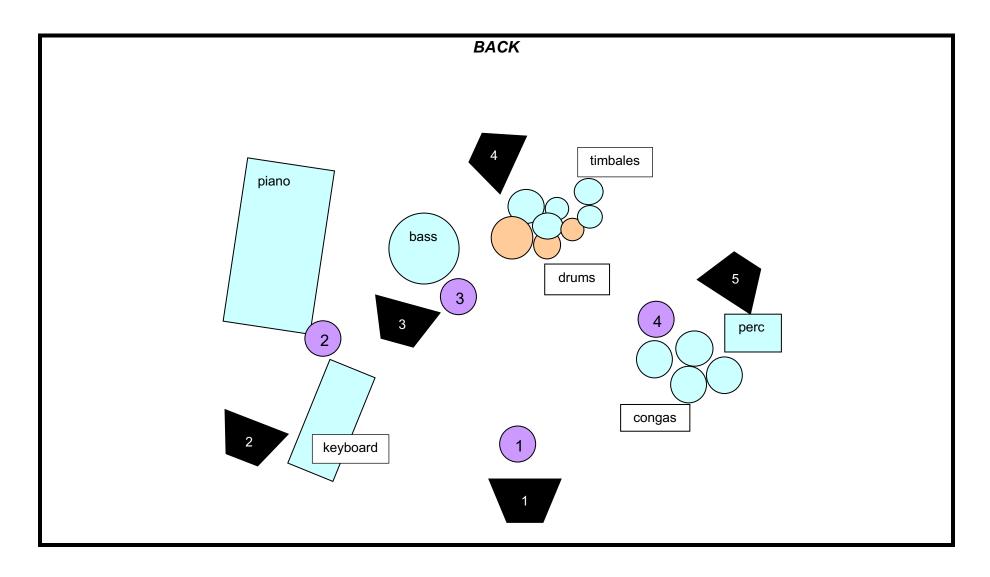

## **LINES SETUP**

| Instrument      | Stand                                                                                                                                                                                | Mic./DI                                                                                                                                                                                                                                                                                                                                          |
|-----------------|--------------------------------------------------------------------------------------------------------------------------------------------------------------------------------------|--------------------------------------------------------------------------------------------------------------------------------------------------------------------------------------------------------------------------------------------------------------------------------------------------------------------------------------------------|
| Kick            | Small-boom                                                                                                                                                                           | Shure B52                                                                                                                                                                                                                                                                                                                                        |
| Snare           | Small-boom                                                                                                                                                                           | Shure B56                                                                                                                                                                                                                                                                                                                                        |
| Floor Tom       | Clip                                                                                                                                                                                 | Shure B98                                                                                                                                                                                                                                                                                                                                        |
| Tom             | Clip                                                                                                                                                                                 | Shure B98                                                                                                                                                                                                                                                                                                                                        |
| Cowbell on kick | Small-boom or Big-boom                                                                                                                                                               | Shure SM57                                                                                                                                                                                                                                                                                                                                       |
| Timbal hi       | Small-boom                                                                                                                                                                           | Shure SM57                                                                                                                                                                                                                                                                                                                                       |
| Timbal lo       | Small-boom                                                                                                                                                                           | Shure SM57                                                                                                                                                                                                                                                                                                                                       |
| OH timbales     | Big-boom                                                                                                                                                                             | Neumann KM140 (or equivalent)                                                                                                                                                                                                                                                                                                                    |
| OH L            | Big-boom                                                                                                                                                                             | Neumann KM140 (or equivalent)                                                                                                                                                                                                                                                                                                                    |
| OH R            | Big-boom                                                                                                                                                                             | Neumann KM140 (or equivalent)                                                                                                                                                                                                                                                                                                                    |
| Conga L         | Small-boom                                                                                                                                                                           | Shure SM57                                                                                                                                                                                                                                                                                                                                       |
| Conga R         | Small-boom                                                                                                                                                                           | Shure SM57                                                                                                                                                                                                                                                                                                                                       |
| Percussion      | Big-boom                                                                                                                                                                             | Neumann KM140 (or equivalent)                                                                                                                                                                                                                                                                                                                    |
| Keyboard L      |                                                                                                                                                                                      | Active DI                                                                                                                                                                                                                                                                                                                                        |
| Keyboard R      |                                                                                                                                                                                      | Active DI                                                                                                                                                                                                                                                                                                                                        |
| Piano           | Big-boom                                                                                                                                                                             | Neumann KM140 (or equivalent)                                                                                                                                                                                                                                                                                                                    |
| Piano           | Big-boom                                                                                                                                                                             | Neumann KM140 (or equivalent)                                                                                                                                                                                                                                                                                                                    |
| Electric bass   |                                                                                                                                                                                      | Active DI                                                                                                                                                                                                                                                                                                                                        |
| Vocal 1 [lead]  | Big-boom                                                                                                                                                                             | Shure Beta 87                                                                                                                                                                                                                                                                                                                                    |
| Vocal 2         | Big-boom                                                                                                                                                                             | Shure Beta 87                                                                                                                                                                                                                                                                                                                                    |
| Vocal 3         | Big-boom                                                                                                                                                                             | Shure Beta 87                                                                                                                                                                                                                                                                                                                                    |
| Vocal 4         | Big-boom                                                                                                                                                                             | Shure Beta 87                                                                                                                                                                                                                                                                                                                                    |
|                 |                                                                                                                                                                                      |                                                                                                                                                                                                                                                                                                                                                  |
|                 |                                                                                                                                                                                      |                                                                                                                                                                                                                                                                                                                                                  |
|                 | Kick Snare Floor Tom Tom Cowbell on kick Timbal hi Timbal lo OH timbales OH L OH R Conga L Conga R Percussion Keyboard L Keyboard R Piano Piano Electric bass Vocal 1 [lead] Vocal 2 | Kick Small-boom Snare Small-boom Floor Tom Clip Tom Clip Cowbell on kick Small-boom or Big-boom Timbal hi Small-boom Timbal lo Small-boom OH timbales Big-boom OH L Big-boom OH R Big-boom Conga L Small-boom Conga R Small-boom Percussion Big-boom Keyboard L Keyboard R Piano Big-boom Electric bass Vocal 1 [lead] Big-boom Vocal 3 Big-boom |

- **1.** P.A. Speaker system must be STEREO with 1/3 octave EQ and crossovers at the mix position. Speakers of the highest professional quality, in good working order, correctly phase aligned, capable of generating a continuous average SPL of 110db "A" weighted at the FOH mix position
- 2. FOH Minimum 24-input, 4 submaster console with channel inserts: 4 band sweep EQ, phantom power, 8 aux sens
- **3.** MONITOR SYSTEM 24-input monitor mix desk off-stage left. [In smaller venues, monitors can be run from house desk provided there are enough pre-fader sends on the house console], 5 monitor wedges, 5 discrete monitor mixes.

### Separate monitormix:

| Group 1: Vocal    | (1 wedge)            |                                       |
|-------------------|----------------------|---------------------------------------|
| Group 2: Piano    | (1 wedge)            |                                       |
| Group 3: Bass     | (1 wedge)            |                                       |
| Group 4: Drums, t | imbales (1 wedge)    |                                       |
| Group 5: Congas,  | percussion (1 wedge) |                                       |
|                   |                      | For the local organizer [date, name]: |
| CONTACT           |                      |                                       |
| Nils Fischer      |                      |                                       |
| Mobilephone:      | +31 645 534 519      | Read, understood and                  |
| E-mail:           | cabocubajazz@me.com  | acknowledged [sign]:                  |