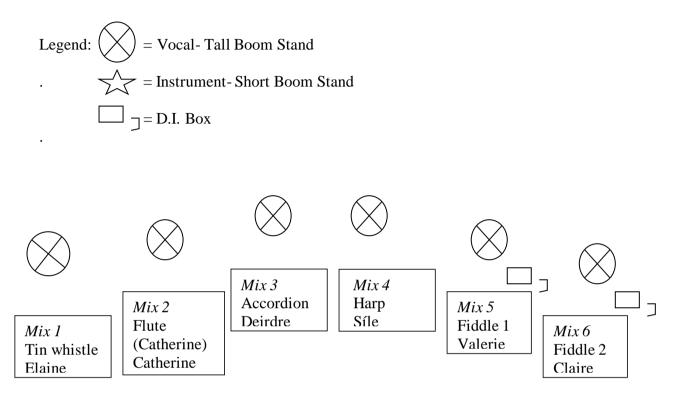

# **Stage Layout**

Please note we need two comfortable armless chairs for harp and accordion.

## **Channel List and Microphone / DI Box Requirements**

| Channel   | Item                   | Requires         | Notes         | Monitor<br>groups |
|-----------|------------------------|------------------|---------------|-------------------|
| Channel 1 | Tin whistle /<br>Vocal | Shure KSM 9,58   | Stage Right   | Mixes 1-6         |
| Ch 2      | Flute / Vocal          | Shure KSM 9,58   | Stage Right C | Mixes 1-6         |
| Ch 3      | Accordion High         |                  | Stage Left C  |                   |
| Ch 4      | Accordion Low          |                  | Stage Left C  |                   |
| Ch 5      | Vocal                  | Shure KSM 9,58   | Stage Left C  |                   |
| Ch 6      | Harp Low               |                  | Stage Right C |                   |
| Ch 7      | Harp High              |                  | Stage Right C |                   |
| Ch 8      | Vocal                  | Shure KSM 9,58   | Stage Right C |                   |
| Ch 9      | Fiddle 1               | D.I. Fishman/BSS | Stage Left C  |                   |
| Ch 10     | Vocal                  | Shure KSM 9,58   | Stage Left C  |                   |
| Ch 11     | Fiddle 2               | D.I. Fishman/BSS | Stage Left    |                   |
| Ch 12     | Vocal                  | Shure KSM 9,58   | Stage Left    |                   |