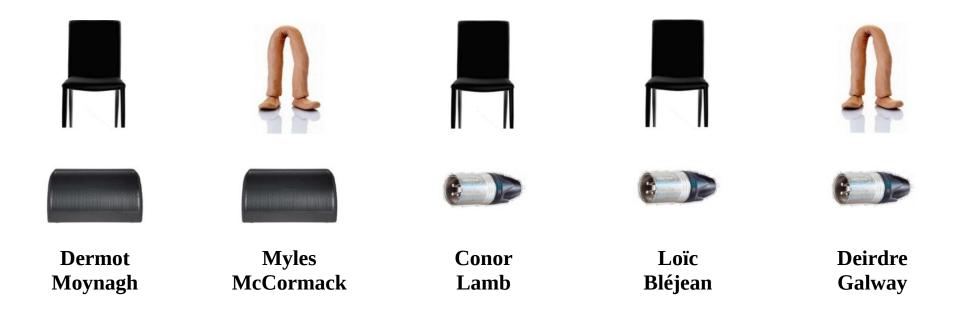

## Channel List

| Dermot                               | 1        | Bodhrán               | Shure SM57                                                         | Small Boom Stand              |
|--------------------------------------|----------|-----------------------|--------------------------------------------------------------------|-------------------------------|
| Moynagh                              | 2        | Tambourine            | Shure SM57                                                         | Small Boom Stand              |
| Myles                                | 3        | Mandolin              | DI                                                                 | Tall Boom Stand               |
| McCormack                            | 4        | Guitar                | DI                                                                 |                               |
| Power Socket                         | 5        | Vocal                 | Shure SM58                                                         |                               |
| Conor<br>Lamb                        | 6        | Uilleann Pipe Chanter | Shure SM58, or Neumann KM184<br>(or similar) if condenser suitable | Small Boom Stand              |
| Power Socket                         | 7        | Uilleann Pipe Drone   | Shure SM57                                                         | Small Boom Stand              |
|                                      | 8        | Whistles / Vocals     | Shure SM58                                                         | Tall Boom Stand               |
| Loic<br>Bléjean                      | 9        | Uilleann Pipe Chanter | Shure SM58, or Neumann KM184<br>(or similar) if condenser suitable | Small Boom Stand              |
| Power Socket                         | 10       | Uilleann Pipe Drone   | XLR (+48V)                                                         | Audio Technica AT350 provided |
|                                      | 11       | Whistles / Vocals     | Shure SM58                                                         | Tall Boom Stand               |
| Deirdre<br>Galway<br>2 Power Sockets | 12<br>13 | Guitar<br>Vocal       | DI<br>Shure SM58                                                   | Tall Boom Stand               |

PLEASE PROVIDE 3 chairs with no arm rests 5 separate monitor mixes 3 XLRM connections for In-Ear Monitors (we will provide the wired IEMs) And where possible, please use low heat lighting as the pipes are very sensitive to temperature and humidity. MANY THANKS!