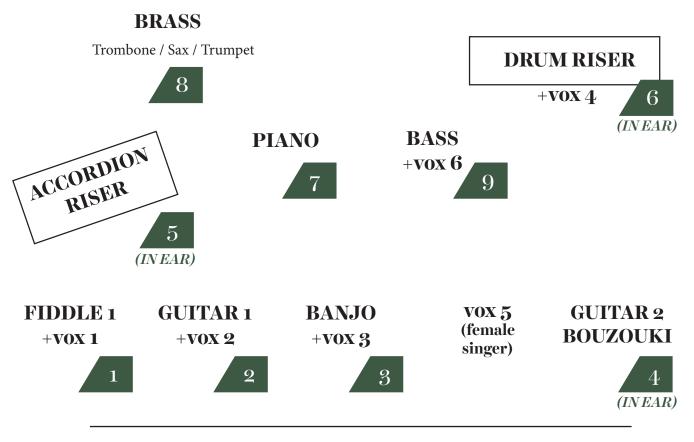

# FAIRYTALE OF **PEDGUS** A TRIBUTE BY THE RAPPAREES



### TECHNICAL Specification

(Last updated June 2022)

## Stage Plan .....



#### AUDIENCE

### Drum Spec..

Kit: Yamaha Stage custom or better 22" Bass drum 10", 12", 16" toms 12" or 14" snare drum.

Cymbals: Zildjian A Custom or Sabian AAX 17". 18", 19" Crash cymbals 20" Ride cymbal



Hardware : Boom cymbal stands Hi-Hat stand Snare stand Stool Bass drum pedal (dw5000 or equivalent)

. . . . . . . . . . . . . . . . . . . .

Any of the following in order of preference;

- Nord Stage 2 88 or
- Standard Nord Stage 88 or
- Roland RD 800 or
- RD 300sx

# Channel List

| CH. Input         | Mic/DI          | Stand             |
|-------------------|-----------------|-------------------|
| 1 - Vox 1/whistle | SM58            | Tall              |
| 2 - Vox 2         | SM58            | Tall              |
| 3 - Vox 3         | SM58            | Tall              |
|