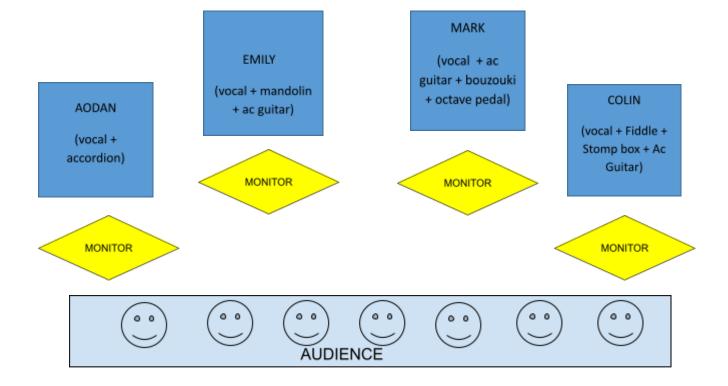

| Instrument                                                                                              | Requirements                                                                              | Performer |
|---------------------------------------------------------------------------------------------------------|-------------------------------------------------------------------------------------------|-----------|
| - Vocals<br>- Accordion                                                                                 | 1x Shure SM58 + Mic Stand<br>1x XLR (Phantom Power)                                       | AODÁN     |
| <ul><li>Vocals (mic stand)</li><li>Mandolin</li><li>Guitar</li></ul>                                    | 1x Shure SM58 + Mic Stand<br>DI Box - Mandolin                                            | EMILY     |
| <ul><li>Vocals (Mic Stand)</li><li>Acoustic Guitar</li><li>Bass/Octave Pedal</li><li>Bouzouki</li></ul> | DI BOX, 1 x jack lead DI BOX, 1x jack lead DI BOX, 1x jack lead 1x Shure SM58 + Mic Stand | COLIN     |

## Billow Wood: Stage Plan and Tech Spec

| <ul> <li>Vocals (mic Stand)</li> </ul> | 1x Shure SM58 + Mic Stand | MARK |
|----------------------------------------|---------------------------|------|
| - Fiddle                               | 1x XLR Phantom Power      |      |
| <ul> <li>Acoustic Guitar</li> </ul>    | 1x DI BOX, 1x jack lead   |      |
| <ul> <li>Stomp Box</li> </ul>          |                           |      |

## **NOTES:**

- All performers require a power outlet.
- All performers require a monitor with separate mixes.
- Colin, Mark and Emily will share the guitars throughout the show. One acoustic guitar Is all that will be on stage.
- While every effort has been made to make this tech spec as accurate as possible, please do not hesitate to contact Mark at 0858354895 to discuss any details.