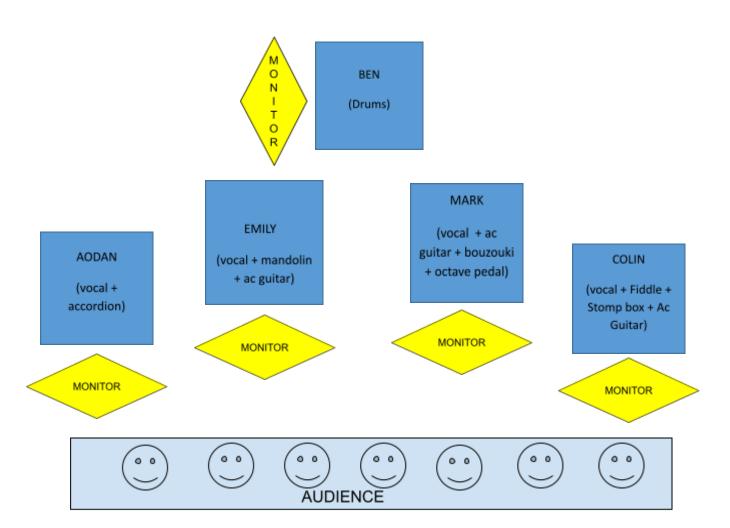

| Instrument                                 | Requirements                                                                                                      | Performer |
|--------------------------------------------|-------------------------------------------------------------------------------------------------------------------|-----------|
| - Drums                                    | Drum Kit  - The band is happy to go with whatever the sound engineer sees fit in terms of mic's for the drum kit. | BEN       |
| <ul><li>Vocals</li><li>Accordion</li></ul> | 1x Shure SM58 + Mic Stand<br>1x XLR (Phantom Power)                                                               | AODÁN     |

## Billow Wood: Stage Plan and Tech Spec

| <ul><li>Vocals (mic stand)</li><li>Mandolin</li><li>Guitar</li></ul>                                    | 1x Shure SM58 + Mic Stand<br>DI Box - Mandolin                                            | EMILY |
|---------------------------------------------------------------------------------------------------------|-------------------------------------------------------------------------------------------|-------|
| <ul><li>Vocals (Mic Stand)</li><li>Acoustic Guitar</li><li>Bass/Octave Pedal</li><li>Bouzouki</li></ul> | DI BOX, 1 x jack lead DI BOX, 1x jack lead DI BOX, 1x jack lead 1x Shure SM58 + Mic Stand | COLIN |
| <ul><li>Vocals (mic Stand)</li><li>Fiddle</li><li>Acoustic Guitar</li><li>Stomp Box</li></ul>           | 1x Shure SM58 + Mic Stand 1x XLR Phantom Power 1x DI BOX, 1x jack lead                    | MARK  |

## **NOTES:**

- Riser required for drummer.
- The drummer can be mic'd whatever way the sound engineer sees fit.
- All performers require a power outlet.
- All performers require monitors on separate mixes.
- Colin, Mark and Emily will share the guitars throughout the show. One acoustic guitar is all that will be on stage.
- While every effort has been made to make this tech spec as accurate as possible, please do not hesitate to contact Mark at 0858354895 to discuss any details.